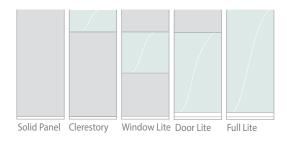

owe

## Space Division Made Simple – and Sustainable

Unitized, modular panel construction makes TrendWall simple to plan and install. Choose from solid, glazed and partially glazed panels, and a full range of door and hardware options. The system is made to handle challenging site conditions and delivers solid solutions to meet functional and structural requirements.

Sustainable by design, TrendWall reduces construction waste, is 95% re-usable and 97% recyclable. It reconfigures with minimal impact to carpet and ceiling so it's truly re-usable. And like all Trendway Movable Walls, it's Indoor Advantage® Gold and BIFMA e3 level® 2 certified.

## Panel Choices





## Door Options