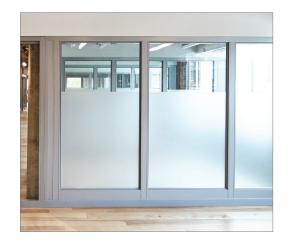

## Space Division Made Simple – and Sustainable

Unitized, modular panel construction makes TrendWall simple to plan and install. Choose from solid, glazed and partially glazed panels, and a full range of door and hardware options. The system is made to handle challenging site conditions and delivers solid solutions to meet functional and structural requirements.