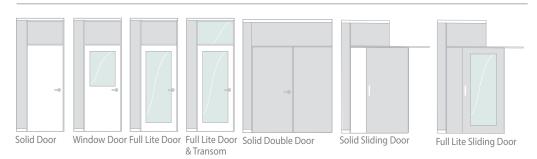

owe

## Space Division Made Simple – and Sustainable

Unitized, modular panel construction makes TrendWall simple to plan and install. Choose from solid, glazed and partially glazed panels, and a full range of door and hardware options. The system is made to handle challenging site conditions and delivers solid solutions to meet functional and structural requirements.

Sustainable by design, TrendWall reduces construction waste, is 95% re-usable and 97% recyclable. It reconfigures with minimal impact to carpet and ceiling so it's truly re-usable. And like all Trendway Movable Walls, it's Indoor Advantage® Gold and BIFMA e3 level® 2 certified.

## Panel Choices





## Door Options